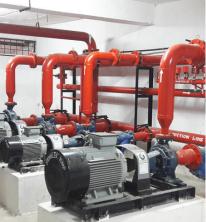

# Fire Suppression Systems

Fire fighting systems are the systems that prevent the fire from being activated in case of fire. Thanks to the fire extinguishing system, the loss of life and property in the event of fire is prevented. Fire fighting system and techniques used in extinguishing vary according to the type of the substance and the properties of the fire

Our Fire fighting system are Water Extinguishing Systems (sprinkler and deluge), Foam Fire Extinguishing Systems, Clean Gas Extinguishing Systems, CO2 Gas Fire Extinguishing Systems and Kitchen Hood Extinguishing Systems.