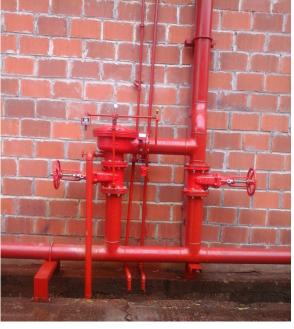

# Fire Suppression Systems

Fire fighting systems are the systems that prevent the fire from being activated in case of fire. Thanks to the fire extinguishing system, the loss of life and property in the event of fire is prevented. Fire fighting system and techniques used in extinguishing vary according to the type of the substance and the properties of the fire

Our Fire fighting system are Water Extinguishing Systems (sprinkler and deluge), Foam Fire Extinguishing Systems, Clean Gas Extinguishing Systems, CO2 Gas Fire Extinguishing Systems and Kitchen Hood Extinguishing Systems.