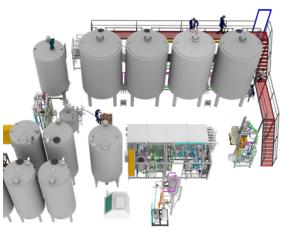

## **Tank Fabrication**

We fabricate a vast array of tanks (vertical, horizontal) for various use such as food and drinks production, water storage, production process tank, oil and fat storage tank and tank farms.

# **Mechanical Installation**

Our team have vast experience in installation of process equipment, tanks, mechanical and electrical assemblies. We install to precision of both small, medium and large assemblies using appropriate equipment such as cranes.