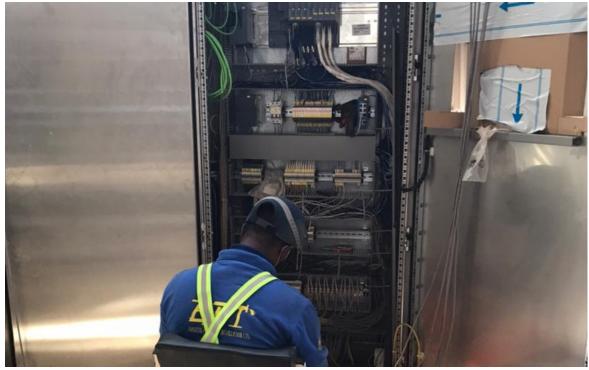

# Electrical Installation & Instrumentation

Our team of qualified electricians provide a vast scope of services ranging from electrical powering and lighting, Automation of equipment, repairs and installation work.