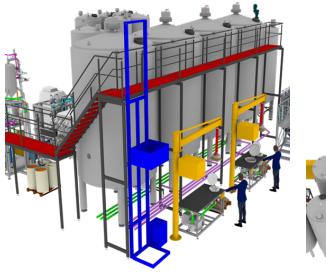

## **Tank Fabrication**

We fabricate a vast array of tanks (vertical, horizontal) for various use such as food and drinks production, water storage, production process tank, oil and fat storage tank and tank farms.

# **Mechanical Installation**

Our team have vast experience in installation of process equipment, tanks, mechanical and electrical assemblies. We install to precision of both small, medium and large assemblies using appropriate equipment such as cranes.