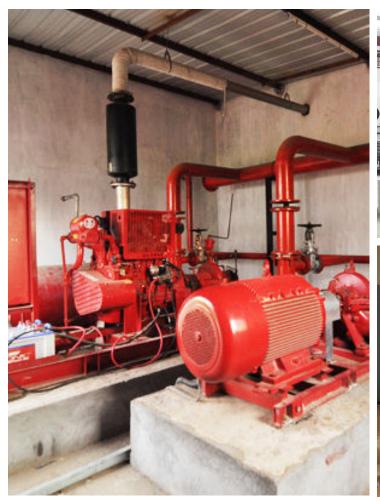

# Fire Suppression Systems

Fire fighting systems are the systems that prevent the fire from being activated in case of fire. Thanks to the fire extinguishing system, the loss of life and property in the event of fire is prevented. Fire fighting system and techniques used in extinguishing vary according to the type of the substance and the properties of the fire

Our Fire fighting system are Water Extinguishing Systems (sprinkler and deluge), Foam Fire Extinguishing Systems, Clean Gas Extinguishing Systems, CO2 Gas Fire Extinguishing Systems and Kitchen Hood Extinguishing Systems.